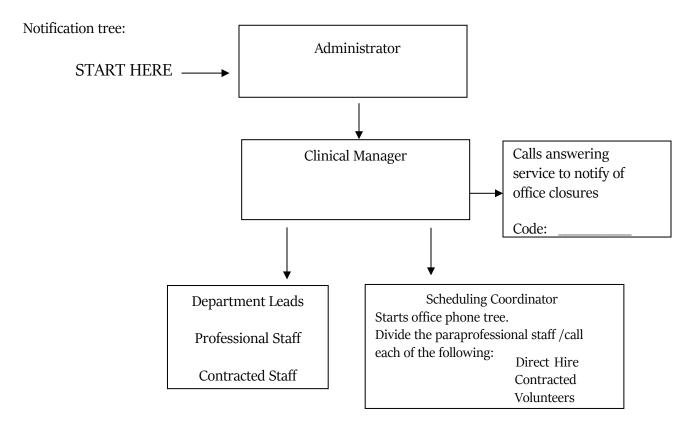

ny reason.

| EMPLOYEE SIGNATURE: | DATE: |
|---------------------|-------|

### 1.2 Calling Tree Protocol for Emergency Events

Policy Number: EP: 1.2
Effective Date: 1/2019

#### POLICY:

As part of our Agency Emergency Preparedness Plan, our Agency will create & maintain an Agency Calling Tree to be utilized should our Emergency Preparedness Plan be activated.

#### PROCEDURE:

The Emergency Disaster Coordinator will oversee the creation of the Agency Emergency Calling Tree.

The calling tree will be part of the Agency Emergency Preparedness Plan and be updated at least annually or as needed.

# Signal Health Group of Raleigh **Emergency Calling Tree**

The Administrator makes the decision to close offices due to emergency situation. Weather and Other Emergencies:

EMPLOYEE SIGNATURE:



DATE: